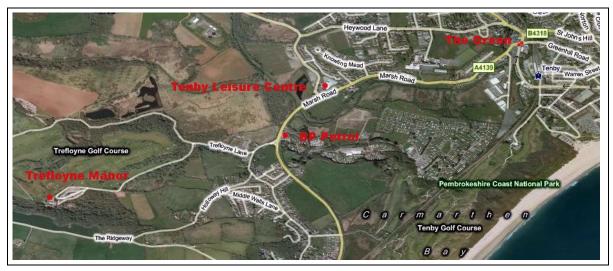

Reach **Tenby** by the **A478** and carry straight on until you reach **The Green** with its petrol station, railway viaduct and double roundabout.

Turn right at the two roundabouts to take the **A4139** towards Pembroke. Pass the Leisure Centre and carry on towards Kiln Park. Pass the **petrol station** at the entrance to Kiln Park and then **turn right to Penally**.

If travelling from Pembroke, take the A1439 through Lydstep and on to the Penally bypass. At the traffic lights at the pedestrian crossing near the entrance to Kiln Park, turn left to Penally.

Take the **next turning right just before DJ's Nightclub**. After about 200 metres and passing a row of houses, turn **left** into the **walled** entrance to **Trefloyne Manor and Golf Club**. There is a long drive with passing places up to Trefloyne Manor and car park. The drive splits into three branches; take the **right hand branch** and drive up to Trefloyne Manor. Turn left into the car park.